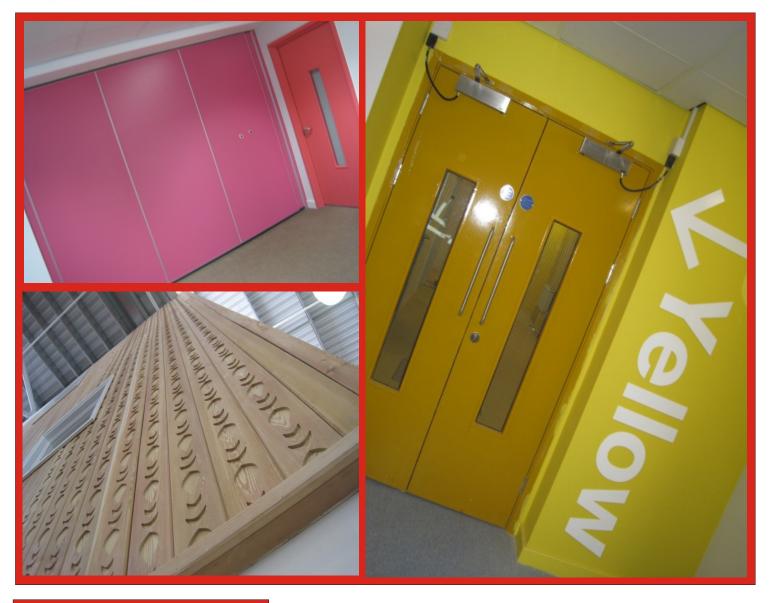

Our works generally consisted of our usual Joinery Fit-out package which included Doors, Frames & Ironmongery sets, Skirtings, Architraves and Windowboards etc., but we also carried out a few welcome and diverse elements to the build such as some 25ft tall Acoustic folding Partitions, a number of Velfac Windows and Doors, some external Steel Doors, a number of Reception counters, some laser cut ornamental timber cladding/panelling and a large amount of Timber cloaking to the observational Mezzanize.