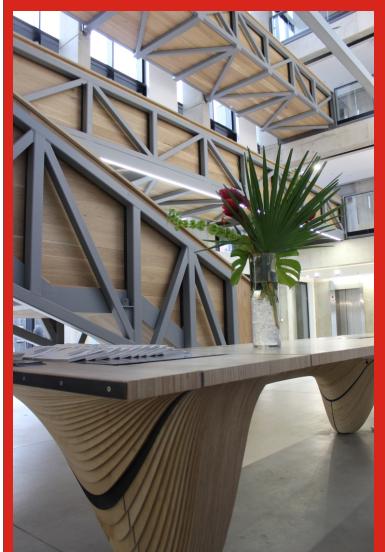

Nationwide's works included door sets and glazed screens, skirting boards, acoustic cladding, oak cladding to central staircase bridges, and supply and installation of W.C. cubicles.

The new Faculty includes a new build Gallery and Design Shed connected via a lift tower to the existing Chatham Tower and plinth buildings, under refurbishment.

The 5 floor Design Shed will be used by M.M.U. as a base for teaching.

The ground and first floors comprise teaching and workshop spaces. The 2nd and 3rd floors comprise further teaching spaces.