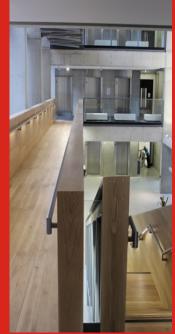

Nationwide's works included door sets and glazed screens, skirting boards, acoustic cladding, oak cladding to central staircase bridges, and supply and installation of W.C. cubicles.

The new Faculty includes a new build Gallery and Design Shed connected via a lift tower to the existing Chatham Tower and plinth buildings, under refurbishment.

The 5 floor Design Shed will be used by M.M.U. as a base for teaching.

The ground and first floors comprise teaching and workshop spaces. The 2nd and 3rd floors comprise further teaching spaces.