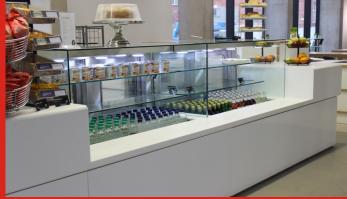

Nationwide's works included door sets and glazed screens, skirting boards, acoustic cladding, oak cladding to central staircase bridges, and supply and installation of W.C. cubicles.

The new Faculty includes a new build Gallery and Design Shed connected via a lift tower to the existing Chatham Tower and plinth buildings, under refurbishment.