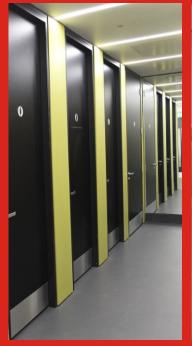

Nationwide's works included door sets and glazed screens, skirting boards, acoustic cladding, oak cladding to central staircase bridges, and supply and installation of W.C. cubicles.

The new Faculty includes a new build Gallery and Design Shed connected via a lift tower to the existing Chatham Tower and plinth buildings, under refurbishment.