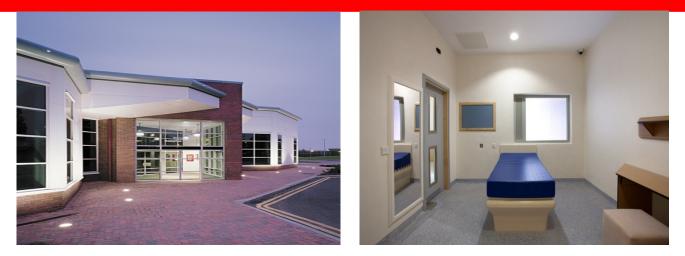

## Description

.

Nationwide Interiors were awarded the fit-out package on the new build development of a new learning difficulties development wing at Rampton High Secure Hospital.

Our scope of works included the supply and installation of secure cell door sets, frames & ironmongery, secure glazed hardwood screens, shelving, architraves, skirting boards, window boards, dry-wipe boards, IPS panelling, vanity units and anti ligature toilet cubicles.

We also carried out an extensive refurbishment on the existing staff offices and facilities.

Details

Client Costain

Location Derby

> **Role** Fit-Out

**Value** £890,000