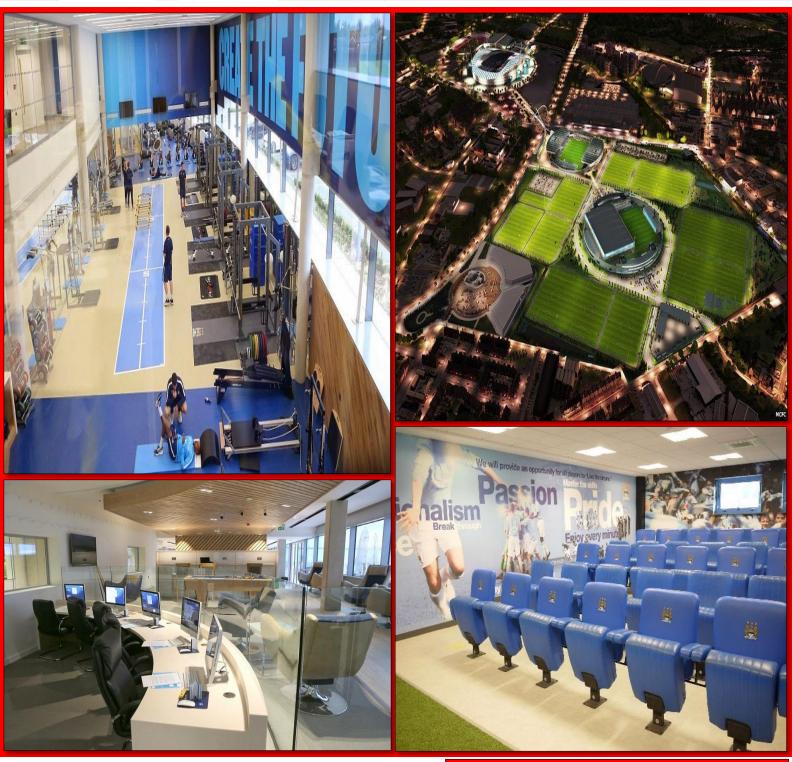

## Manchester City Academy Training Complex

"Welcome to the finest training facility in world football" is the tag-line that Manchester City are now using to describe their new state-of-the-art £200m training complex facility adjacent to the Etihad Stadium, East Manchester.

Also operating beneath the banner 'A Global Centre of Excellence', Bam Construction were under strict orders from the Club that as Project: Manchester City Academy Training Complex Client: Bam / Role: Joinery Fit-Out

Value: £505,000.00

much of the 'Material Spend' as possible must be spent using local Suppliers and Sub-Contractors within a 50 mile radius of the project ..., they finally reached a total of approaching an incredible 98%!

Our package included our standard Doors, Frames and Ironmongery sets as well timber Window boards, Architraves and Skirting's where required, we also installed a large amount of internal cladding to the Gym and 'Monitor Centre'. We also supplied and installed Tea and Laundry Points for Staff, a large amount of Wall Protection, Acoustic and Standard Glazed Screens, Corian Worktops to Pre-installed timber carcassing and some external timber decking ..., we completed our involvement with the supply and installation of a couple of areas of 'Engineered' Laminated Flooring.